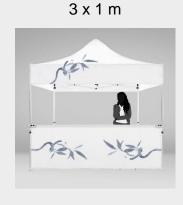

### **Dimensions**

4.5 x 1 m

These clamps are placed on the legs of the tent providing greater strength

| Textile          | Made of 115 g/m² flag fabric or 250 g/m² waterproof fabric with top sheath, perimeter stitching and side velcro grips. Walls sold individually. Does not include bar. |
|------------------|-----------------------------------------------------------------------------------------------------------------------------------------------------------------------|
| Color and design | Customizable textile colors and designs.                                                                                                                              |
|                  |                                                                                                                                                                       |
|                  |                                                                                                                                                                       |
|                  |                                                                                                                                                                       |
|                  |                                                                                                                                                                       |
|                  |                                                                                                                                                                       |
|                  |                                                                                                                                                                       |
|                  |                                                                                                                                                                       |
|                  |                                                                                                                                                                       |
|                  |                                                                                                                                                                       |
|                  |                                                                                                                                                                       |
|                  |                                                                                                                                                                       |
|                  |                                                                                                                                                                       |
|                  |                                                                                                                                                                       |
|                  |                                                                                                                                                                       |
|                  |                                                                                                                                                                       |
|                  |                                                                                                                                                                       |
|                  |                                                                                                                                                                       |
|                  |                                                                                                                                                                       |