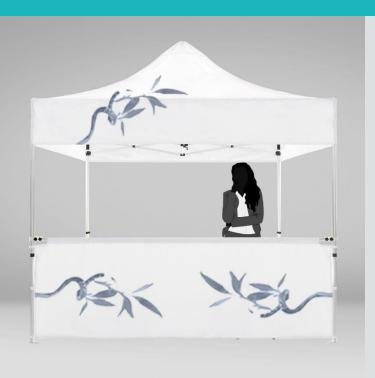

# **Counter wall**

# **Description**:

Made of 115 g/m² flag fabric or 250 g/m² waterproof fabric with top sheath, perimeter stitching and velcro side fasteners.

The sheath is placed on a bar attached to the legs by means of screwed clamps that provide greater solidity and security to the marquee. The walls are sold individually.

### **Dimensions**

4.5 x 1 m

These clamps are placed on the legs of the tent providing greater strength

| Textile          | Made of 115 g/m² flag fabric or 250 g/m² waterproof fabric with top sheath, perimeter stitching and side velcro grips. Walls sold individually. Does not include bar. |
|------------------|-----------------------------------------------------------------------------------------------------------------------------------------------------------------------|
| Color and design | Customizable textile colors and designs.                                                                                                                              |
|                  |                                                                                                                                                                       |
|                  |                                                                                                                                                                       |
|                  |                                                                                                                                                                       |
|                  |                                                                                                                                                                       |
|                  |                                                                                                                                                                       |
|                  |                                                                                                                                                                       |
|                  |                                                                                                                                                                       |
|                  |                                                                                                                                                                       |
|                  |                                                                                                                                                                       |
|                  |                                                                                                                                                                       |
|                  |                                                                                                                                                                       |
|                  |                                                                                                                                                                       |
|                  |                                                                                                                                                                       |
|                  |                                                                                                                                                                       |
|                  |                                                                                                                                                                       |
|                  |                                                                                                                                                                       |
|                  |                                                                                                                                                                       |
|                  |                                                                                                                                                                       |